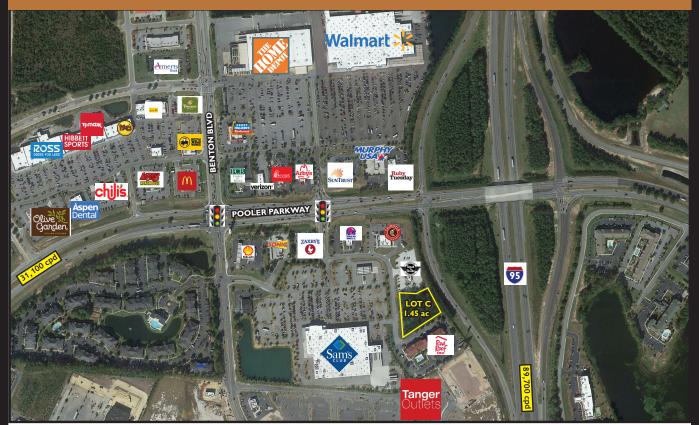

## RETAIL OPPORTUNITY

LOT C: 1.45+/- acres \$415,000

**ZONING:** C-2 (City of Pooler)

2017 3-Mile Radius......17,696 POPULATION: 5-Mile Radius......40,158

3-Mile Radius......\$84,552 2017 AVG. INCOME: 5-Mile Radius......\$82,002

## PROPERTY SUMMARY

- · All utilities available, including detention
- Final outlot available in Sam's development
- Strong retail node (The Home Depot, Sam's & Walmart)

Marketed Exclusively by:

ROSS WESTBROOK, CCIM