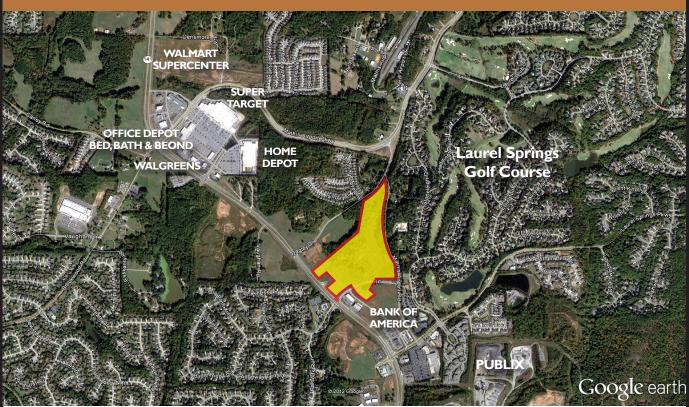

## PRIME COMMERCIAL OPPORTUNITY

LOCATED ON PEACHTREE PARKWAY NEAR BAGLEY DRIVE, HWY. 141. SUWANEE. GEORGIA

33.38+/- ACRES

ACREAGE: 33.38± acres

ZONING: CBD (Forsyth County)

2017 3-Mile Radius......64,406 POPULATION: 5-Mile Radius......167,605

## PROPERTY SUMMARY

• Prime property on Peachtree Pkwy

• All utilities available

Marketed Exclusively by:

ROSS WESTBROOK, CCIM
WESTMORELAND COMPANY

(678) 996-0270

ross@westmorelandcompany.com

48 ATLANTA ROAD, NW