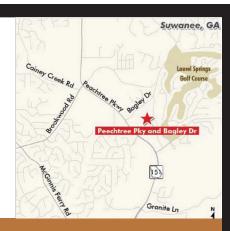

## PRIME COMMERCIAL OPPORTUNITY

LOCATED ON PEACHTREE PARKWAY NEAR BAGLEY DRIVE, HWY. 141. SUWANEE. GEORGIA

33.38+/- ACRES

ACREAGE: 33.38± acres

ZONING: CBD (Forsyth County)

2017 3-Mile Radius......64,406 POPULATION: 5-Mile Radius......167,605