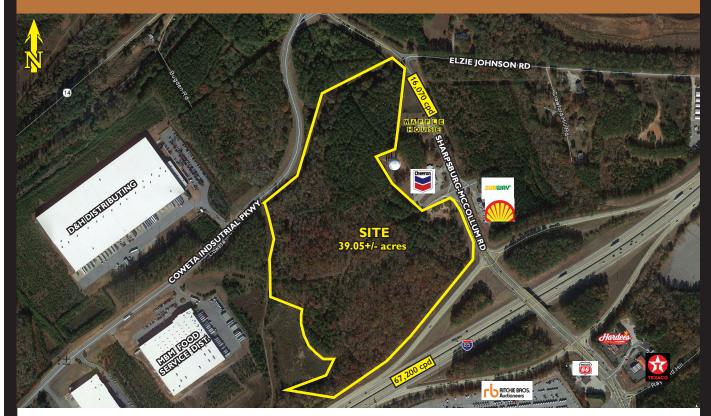

## 38.68+/- ACRES

| ACREAGE: | 38.68± acres                       |
|----------|------------------------------------|
| ZONING:  | C - Old Commercial (Coweta County) |

 2017
 3-Mile Radius......14,729

 POPULATION:
 5-Mile Radius......46,905

## PROPERTY SUMMARY

- Traffic Counts: 67,200+/- (2015) on I-85
- Approximately 1,485' frontage on I-85
- All utilities available

Marketed Exclusively by: ROSS WESTBROOK, CCIM WESTMORELAND COMPANY (678) 996-0270 ross@westmorelandcompany.com 48 ATLANTA ROAD MARIETTA, GEORGIA 30060