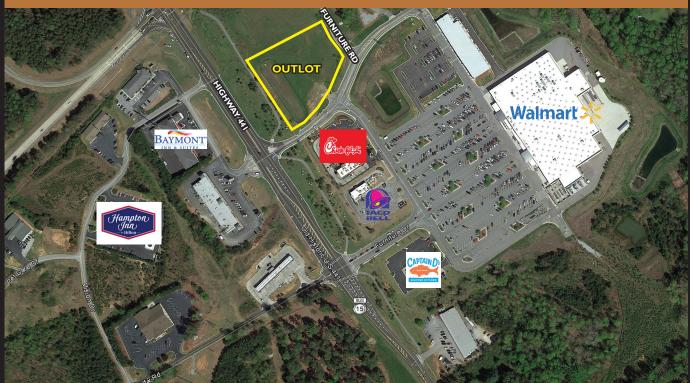

## FOR SALE Walmart Outparcel

## WALMART SUPERCENTER OUTPARCEL

250 FURNITURE ROAD, CORNELIA, GA 3053 I

## RETAIL OPPORTUNITY

ACREAGE: 2.16 +/- acres (approximately 1.6 usable)

**ZONING:** B-2, General Business (City of Cornelia)

2017 3-Mile Radius......14,145 POPULATION: 5-Mile Radius......24,289

3-Mile Radius......\$52,774 AVG. INCOME: 5-Mile Radius......\$54,867

PROPERTY SUMMARY

• All utilities available · Great access and visibility Marketed Exclusively by: ROSS WESTBROOK, CCIM WESTMORELAND COMPANY (678) 996-0270 ross@westmorelandcompany.com 48 ATLANTA ROAD

MARIETTA, GEORGIA 30060