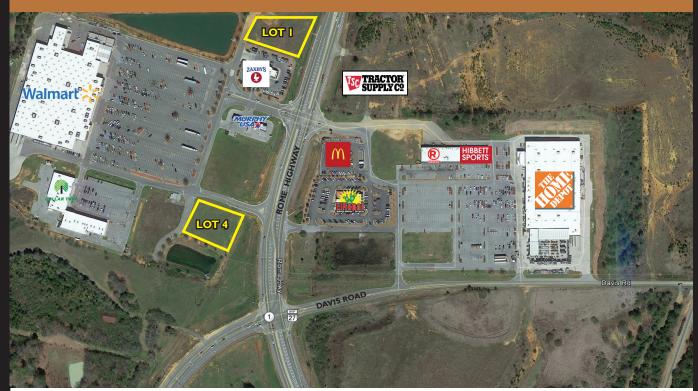

## **RETAIL OPPORTUNITY**

| ACREAGE:     | Lot I: 1.46+/- acres<br>Lot 4: 1.07+/- acres        |
|--------------|-----------------------------------------------------|
| ZONING:      | C-2 (General Business District) - City of Cedartown |
| 2017         | 3-Mile Radius12,029                                 |
| POPULATION:  | 5-Mile Radius20,201                                 |
| 2017         | 3-Mile Radius\$53,110                               |
| AVG. INCOME: | 5-Mile Radius\$52,319                               |

## PROPERTY SUMMARY

- All utilities available
- Nearby Retailers: Home Depot, Dollar Tree, Zaxby's, Hibbett Sports, McDonald's, Tractor Supply

Marketed Exclusively by: ROSS WESTBROOK, CCIM WESTMORELAND COMPANY (678) 996-0270 ross@westmorelandcompany.com 48 ATLANTA ROAD MARIETTA, GEORGIA 30060